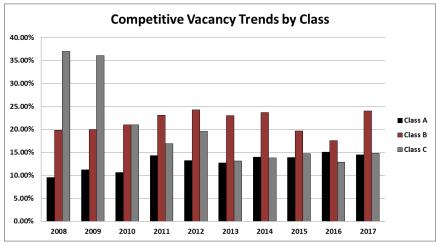

# Competitive Vacancy Trends

The overall Competitive vacancy rate moved higher from 2016 to 2017, due to some transition and consolidation in the market. The vacancy trend for Individual classes (A, B & C) varies. A moved are lower, while B & C increased.