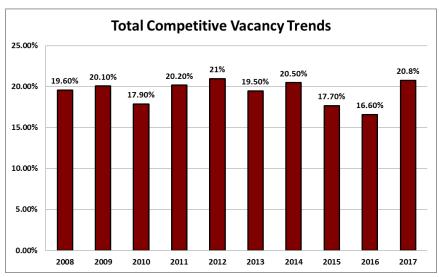

#### Class C

Buildings competing for tenants requiring functional space at rents below the average for the area.

The overall vacancy rate for Competitive office space in the Saint Paul CBD is 20.80% (1,650,173 square feet), an increase from 16.6% (1,293,377 square feet) in 2016. Vacancy is lowest (14.50%) in Class A space and highest (24.0%) in Class B space.

# Competitive Vacancy Trends

The overall Competitive vacancy rate moved higher from 2016 to 2017, due to some transition and consolidation in the market. The vacancy trend for Individual classes (A, B & C) varies. A moved are lower, while B & C increased.