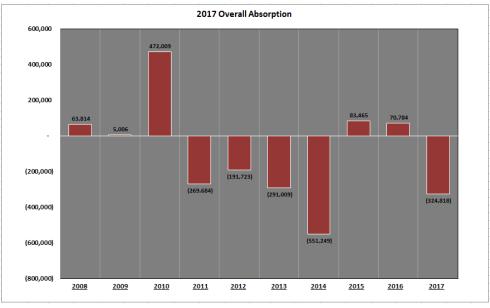

#### **Absorption**

Absorption is a measurement of the increase or decrease in occupied office space that occurs during a given period of time. Absorption in downtown Saint Paul's Competitive office space from 2016 to 2017 is -158,233 square feet. Overall absorption is -324,818. In general, the reasons for positive absorption include changes in occupancy, building reclassification, building remeasurement, and adjustments in square footage being offered for lease.

Absorption figures are negatively impacted when buildings are removed from the total universe. The Competitive absorption total was negatively impacted by the loss of leased space in 180 E. 5th St., Cray Plaza and Park Square Court. Overall absorption was negatively impacted by the Travelers and Ecolab transaction and the shifting of office space that ensured.