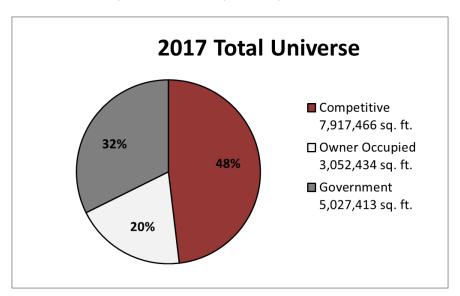

# Total Universe/Historic Comparison

The Total Universe of office space in the Saint Paul Central Business District is 15,997,313 square feet. This total is divided among Competitive, Owner-occupied and Government space. The Total Universe Historical Comparison provides a valuable long term perspective on market trends within these three categories in downtown Saint Paul. In reviewing the current data, several trends are noteworthy.

- Owner-occupied space, as a percentage of the Total Universe, is unchanged.
- Government space, as a percentage of the Total Universe, is trending upward.
- Competitive space, as a percentage of the Total Universe, is trending downward.
- The total square feet is trending downward.

#### **Total Universe Historic Comparison**

|                                     | <u>2007</u> | <u>2008</u> | <u>2009</u> | <u>2010</u> | <u>2011</u> | <u>2012</u> | <u>2013</u> | <u>2014</u> | <u>2015</u> | <u>2016</u> | <u>2017</u> |
|-------------------------------------|-------------|-------------|-------------|-------------|-------------|-------------|-------------|-------------|-------------|-------------|-------------|
| Competitive                         | 50%         | 50%         | 50%         | 48%         | 48%         | 48%         | 49%         | 50%         | 49%         | 49%         | 48%         |
| Government                          | 31%         | 31%         | 31%         | 33%         | 33%         | 33%         | 32%         | 30%         | 30%         | 31%         | 32%         |
| Owner Occupied                      | 19%         | 19%         | 19%         | 19%         | 19%         | 19%         | 19%         | 20%         | 21%         | 20%         | 20%         |
| Total Square Feet (Million Sq. Ft.) | 17.27       | 17.1        | 17.15       | 17.38       | 17.38       | 17.18       | 16.74       | 16.25       | 16.06       | 16.03       | 15.99       |