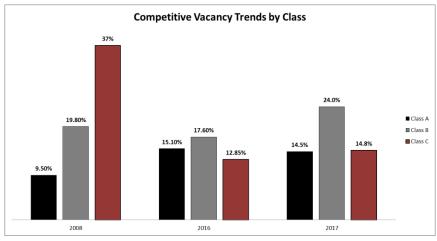

# Competitive Vacancy Trends

The overall Competitive vacancy rate moved higher from 2016 to 2017, due to some transition and consolidation in the market. The vacancy trend for Individual classes (A, B & C) varies. A moved are lower, while B & C increased.