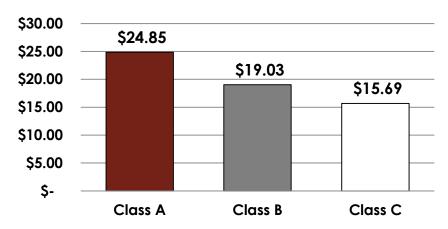

# Competitive Occupancy and Vacancy

The Saint Paul CBD consists of 7,717,466 square feet of Competitive office space. For the purposes of comparison, this office space is grouped into three classes, A, B & C. These classes represent a subjective quality rating of buildings which indicates the competitive ability of each building to attract similar types of tenants. A combination of factors including rent, building finishes, system standards and efficiency, building amenities, location/accessibility and market perception are used as relative measures.

#### Class A

Most prestigious buildings competing for premier office users with rents above average for the area. Buildings have high quality standard finishes, state of the art systems, exceptional accessibility and a definite market presence.

#### Class B

Buildings competing for a wide range of users with rents in the average range for the area. Building finishes are fair to good for the area. Building finishes are fair to good for the area and systems are adequate, but the building does not compete with Class A at the same price.

#### Class C

Buildings competing for tenants requiring functional space at rents below the average for the area.

The overall vacancy rate for Competitive office space in the Saint Paul CBD is 20.80% (1,650,173 square feet), an increase from 16.6% (1,293,377 square feet) in 2016. Vacancy is lowest (14.50%) in Class A space and highest (24.0%) in Class B space.