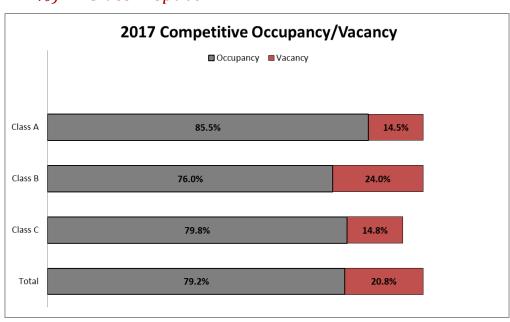

# Competitive Occupancy and Vacancy

The Saint Paul CBD consists of 7,717,466 square feet of Competitive office space. For the purposes of comparison, this office space is grouped into three classes, A, B & C. These classes represent a subjective quality rating of buildings which indicates the competitive ability of each building to attract similar types of tenants. A combination of factors including rent, building finishes, system standards and efficiency, building amenities, location/accessibility and market perception are used as relative measures.

#### Class C

Buildings competing for tenants requiring functional space at rents below the average for the area.

The overall vacancy rate for Competitive office space in the Saint Paul CBD is 20.80% (1,650,173 square feet), an increase from 16.6% (1,293,377 square feet) in 2016. Vacancy is lowest (14.50%) in Class A space and highest (24.0%) in Class B space.