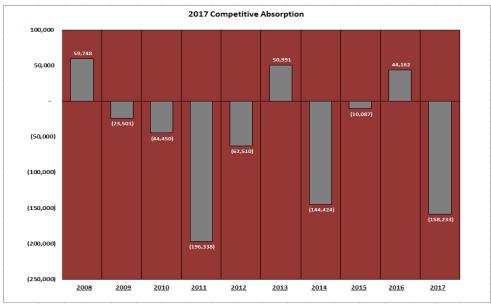

#### **Absorption**

Absorption is a measurement of the increase or decrease in occupied office space that occurs during a given period of time. Absorption in downtown Saint Paul's Competitive office space from 2016 to 2017 is -158,233 square feet. Overall absorption is -324,818. In general, the reasons for positive absorption include changes in occupancy, building reclassification, building remeasurement, and adjustments in square footage being offered for lease.

Absorption figures are negatively impacted when buildings are removed from the total universe. The Competitive absorption total was negatively impacted by the loss of leased space in 180 E. 5th St., Cray Plaza and Park Square Court. Overall absorption was negatively impacted by the Travelers and Ecolab transaction and the shifting of office space that ensured.